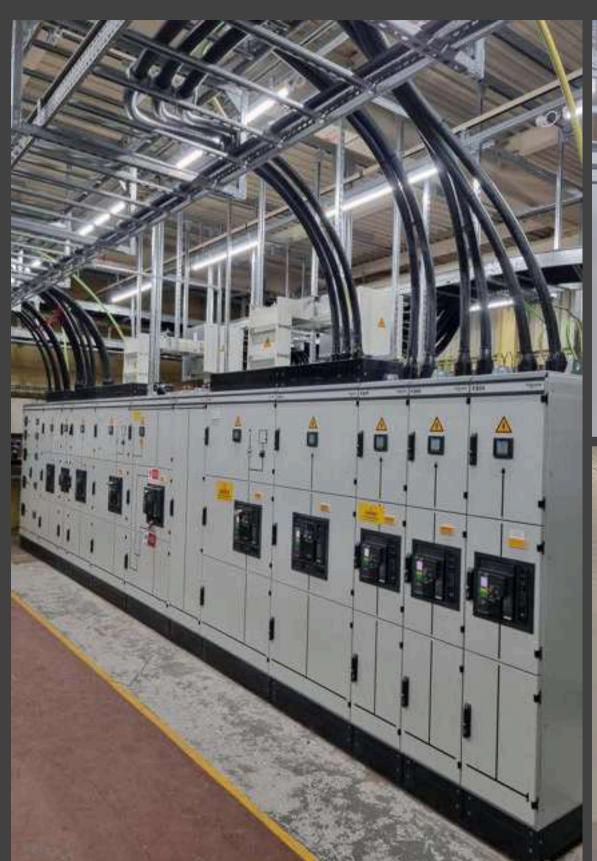

## RCTI COMPANY OFFICE BUILDING

**Dagenham** – Panther Project phase 1&2 - Rehabilitation of the engine assembly hall: technological line cooling, compressed air, drinking water, HVAC, electrical installation (lighting, BMS system, IT system, power supply for equipment), conveyor system Duration: 2013 - 2019